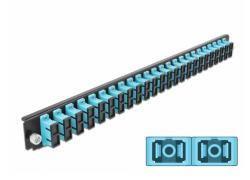

# Delock 19" Splice Box Front Panel 24 port SC Duplex aqua

#### **Specification**

- Connectors:
  - 24 x SC Duplex female >
  - 24 x SC Duplex female
- · Colour: aqua
- For 48 OM3 Multi-mode fibers
- Zirconia ceramic ferrule with protection cap
- For mounting in 19" splice box, 1U
- · Housing colour: black
- Dimensions (LxWxH): ca. 482.6 x 44.0 x 44.0 mm