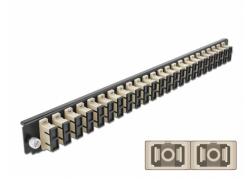

# Delock 19" Splice Box Front Panel 24 port SC Duplex beige

# **Specification**

- Connectors:
  - 24 x SC Duplex female > 24 x SC Duplex female
- Colour: beige
- For 48 OM2 Multi-mode fibers
- Zirconia ceramic ferrule with protection cap
- For mounting in 19" splice box, 1U
- · Housing colour: black
- Dimensions (LxWxH): ca. 482.6 x 44.0 x 44.0 mm