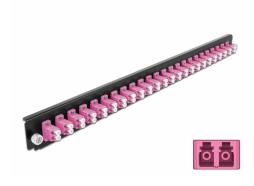

# **Delock 19" Splice Box Front Panel 24 port LC Duplex violet**

## **Specification**

- Connectors:
  - 24 x LC Duplex female >
  - 24 x LC Duplex female
- · Colour: violet
- For 48 OM4 Multi-mode fibers
- Zirconia ceramic ferrule with protection cap
- For mounting in 19" splice box, 1U
- · Housing colour: black
- Dimensions (LxWxH): ca. 482.6 x 44.0 x 44.0 mm