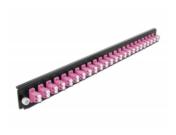

# **Delock 19" Splice Box Front Panel 24 port LC Duplex violet**

## **Specification**

- Connectors:
  - 24 x LC Duplex female >
  - 24 x LC Duplex female
- · Colour: violet
- For 48 OM4 Multi-mode fibers
- Zirconia ceramic ferrule with protection cap
- For mounting in 19" splice box, 1U
- · Housing colour: black
- Dimensions (LxWxH): ca. 482.6 x 44.0 x 44.0 mm