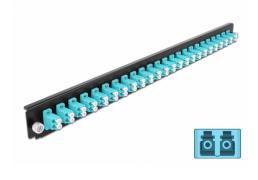

# Delock 19" Splice Box Front Panel 24 port LC Duplex aqua

# **Specification**

- Connectors:
  24 x LC Duplex female >
  24 x LC Duplex female
- Colour: aqua
- For 48 OM3 Multi-mode fibers
- Zirconia ceramic ferrule with protection cap
- For mounting in 19" splice box, 1U
- Housing colour: black
- Dimensions (LxWxH): ca. 482.6 x 44.0 x 44.0 mm