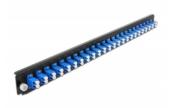

# Delock 19" Splice Box Front Panel 24 port LC Duplex blue

# **Specification**

- Connectors:
  24 x LC Duplex female >
  24 x LC Duplex female
- Colour: blue
- For 48 OS2 Single-mode fibers
- Zirconia ceramic ferrule with protection cap
- For mounting in 19" splice box, 1U
- Housing colour: black
- Dimensions (LxWxH): ca. 482.6 x 44.0 x 44.0 mm