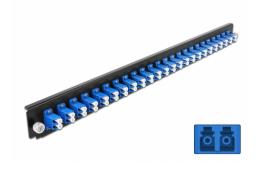

# Delock 19" Splice Box Front Panel 24 port LC Duplex blue

# **Specification**

- Connectors:
  24 x LC Duplex female >
  24 x LC Duplex female
- Colour: blue
- For 48 OS2 Single-mode fibers
- Zirconia ceramic ferrule with protection cap
- For mounting in 19" splice box, 1U
- Housing colour: black
- Dimensions (LxWxH): ca. 482.6 x 44.0 x 44.0 mm