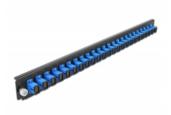

# Delock 19" Splice Box Front Panel 24 port SC Simplex blue

# **Specification**

- Connectors:
  24 x SC Simplex female >
  24 x SC Simplex female
- Colour: blue
- For 24 OS2 Single-mode fibers
- Zirconia ceramic ferrule with protection cap
- For mounting in 19" splice box, 1U
- Housing colour: black
- Dimensions (LxWxH): ca. 482.6 x 44.0 x 44.0 mm