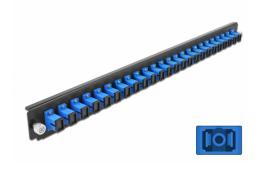

# Delock 19" Splice Box Front Panel 24 port SC Simplex blue

# **Specification**

- Connectors:
  24 x SC Simplex female >
  24 x SC Simplex female
- Colour: blue
- For 24 OS2 Single-mode fibers
- Zirconia ceramic ferrule with protection cap
- For mounting in 19" splice box, 1U
- Housing colour: black
- Dimensions (LxWxH): ca. 482.6 x 44.0 x 44.0 mm