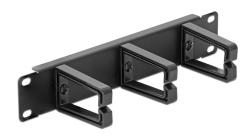

### **Description**

This Cable Management Panel by Delock can be mounted in a 10" rack. With the D-ring hooks the patch cords can be neatly routed horizontally.

# **Specification**

- For mounting in 10" racks, 1U
- Metal panel with 3 hooks
- Colour: jet black RAL 9005
- Dimensions (LxWxH): ca. 254 x 82 x 44.5 mm