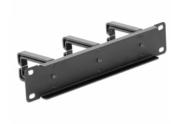

### **Description**

This Cable Management Panel by Delock can be mounted in a 10" rack. With the D-ring hooks the patch cords can be neatly routed horizontally.

# **Specification**

- For mounting in 10" racks, 1U
- Metal panel with 3 hooks
- Colour: jet black RAL 9005
- Dimensions (LxWxH): ca. 254 x 82 x 44.5 mm