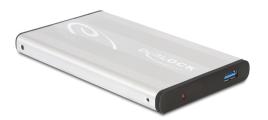

# Delock 2.5" External Enclosure SATA HDD / SSD > USB 3.0

#### **Description**

In the aluminum enclosure by Delock a 2.5" SATA hard drive or SSD can be installed. The enclosure can be connected via USB Type-A to the PC or laptop.

#### **Specification**

Connectors:

external: 1 x USB 3.0 Type-A female

internal: 1 x SATA 3 Gb/s 22 pin receptacle

• Suitable for 2.5" SATA HDD / SSD:

HDD height up to 9.5 mm

SATA HDD / SSD up to 6 Gb/s

HDD / SSD up to 2 TB

- Chipset: Innostar IS621
- Data transfer rate up to 3 Gb/s
- LED indicator for power and access
- Dimensions (LxWxH): ca. 128 x 75 x 14 mm
- Hot Plug, Plug & Play