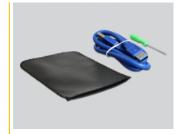

## **Package content**

- 2.5" external enclosure
- USB 3.0 cable
- Cover, screwdriver, screws
- User manual