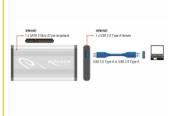

#### **Specification**

Connectors:

external: 1 x USB 3.0 Type-A female

internal: 1 x SATA 3 Gb/s 22 pin receptacle

• Suitable for 2.5" SATA HDD / SSD:

HDD height up to 9.5 mm

SATA HDD / SSD up to 6 Gb/s

HDD / SSD up to 2 TB

- Chipset: Innostar IS621
- Data transfer rate up to 3 Gb/s
- LED indicator for power and access
- Dimensions (LxWxH): ca. 128 x 75 x 14 mm
- Hot Plug, Plug & Play