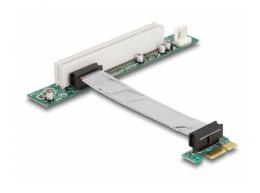

# Delock Riser Card PCI Express $x1 > 1 \times PCI$ with flexible cable 9 cm left insertion

## **Description**

The PCI Express riser card by Delock enables the connection of one PCI card via one PCI Express interface. The flexible cable allows a space-saving installation inside the computer case.

## **Specification**

- Connectors:
  - 1 x PCI Express x1 >
  - 1 x 32-Bit PCI
  - 1 x Floppy 4 pin power plug
- With flexible cable 9 cm
- Left insertion
- · OS independent, no driver installation necessary