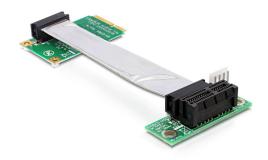

## **Description**

This riser card by Delock allows the connection of a PCI Express x1 card to the mini PCI Express slot of the motherboard. The flexible cable allows a space-saving installation inside the computer case.

## **Specification**

- Connectors:
  - 1 x Mini PCI Express >
  - 1 x PCI Express x1 slot
  - 1 x 4 pin Floppy male
- With flexible cable 9 cm
- · Right insertion