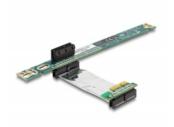

## Description

The PCI Express riser card by Delock enables the connection of a PCI Express x1 card. This type of horizontal installation is necessary inside 48.3 cm (19 inch) rack mount cases with one height unit, where a vertical installation is not possible due to space limitation.

## **Specification**

- Connectors:
  - 1 x PCI Express x1 male >
  - 1 x PCI Express x1 slot
- For 48.3 cm (19 inches) cases 1U
- · Left insertion
- OS independent, no driver installation necessary