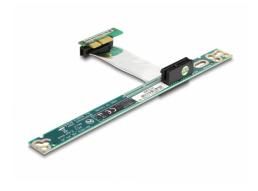

## Description

The PCI Express riser card by Delock enables the connection of a PCI Express x1 card. This type of horizontal installation is necessary inside 48.3 cm (19 inch) rack mount cases with one height unit, where a vertical installation is not possible due to space limitation.

## **Specification**

- Connectors:
  - 1 x PCI Express x1 male >
  - 1 x PCI Express x1 slot
- For 48.3 cm (19 inches) cases 1U
- · Left insertion
- OS independent, no driver installation necessary