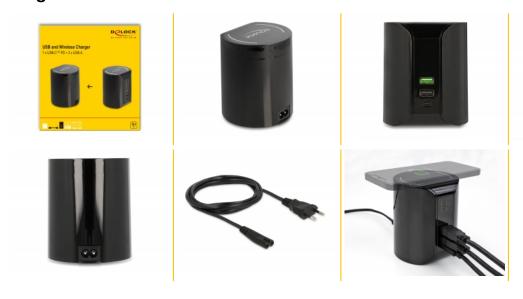

## **Package content**

- USB charging station
- Power cord, length ca. 1.2 m
- User manual

### **Images**