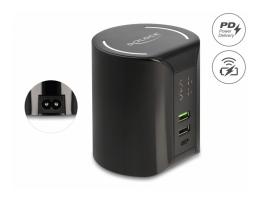

# Delock USB and Wireless Charger 1 x USB Type-C™ PD + 2 x USB Type-A with 58 W

### **Description**

This USB Power Delivery (PD) charger by Delock can be used to charge smartphones and tablets. It provides various voltages from 5 V to 12 V on the USB Type-C™ port and power up to 58 watt. In addition, one USB Type-A port with fast charging technology and one USB Type-A port with 2.4 A are available.

### **Specification**

- Connectors:
  - 1 x USB Type-CTM female
  - 2 x USB Type-A female
  - 1 x IEC-60320-C8 connector
- Input: AC 100 ~ 240 V / 50 ~ 60 Hz / 0.5 A
- Output:

USB-A (above) 5.0 V / 9.0 V / 12.0 V (max. 18.0 W) USB-A (middle) 5.0 V / 2.4 A (max. 12.0 W)

USB-CTM 5.0 V / 9.0 V / 12.0 V (max. 18.0 W)

- Wireless charging: 5.0 W / 7.5 W / 10.0 W
- Output power: max. 58.0 W total
- Average active efficiency 79.22 % (5.0 V / 3.0 A)
- Average active efficiency 82.32 % (5.0 V / 2.4 A)
- Average active efficiency 85.18 % (9.0 V / 2.0 A)
- Average active efficiency 85.82 % (12.0 V / 1.5 A)
- Efficiency at low load (10 %) 78.97 % (5.0 V / 3.0 A)

- Efficiency at low load (10 %) 80.65 % (5.0 V / 2.4 A)
- $\bullet$  Efficiency at low load (10 %) 75.41 % (9.0 V / 2.0 A)
- Efficiency at low load (10 %) 72.44 % (12.0 V / 1.5 A)
- No-load power consumption 0.1 W
- Short circuit protection
- 2 x LED indicator
- LED illumination on the top
- · Colour: black
- Dimensions (LxWxH): ca. 86 x 83 x 100 mm