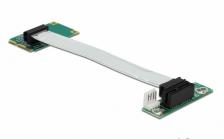

## Description

This riser card by Delock allows the connection of a PCI Express x1 card to the mini PCI Express slot of the motherboard. The flexible cable allows a space-saving installation inside the computer case.

13 cm

# Specification

- Connectors:
  - 1 x Mini PCI Express >
  - 1 x PCI Express x1 slot
  - 1 x 4 pin Floppy male
- With flexible cable 13 cm
- Left insertion
- Operating temperature: 0 °C ~ 60 °C