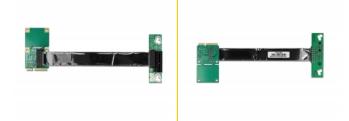

## Description

This riser card by Delock allows the connection of a PCI Express x1 card to the mini PCI Express slot of the motherboard. The flexible cable allows a space-saving installation inside the computer case.

# Specification

- Connectors:
  - 1 x Mini PCI Express >
  - 1 x PCI Express x1 slot
  - 1 x 4 pin Floppy male
- With flexible cable 13 cm
- Left insertion
- Operating temperature: 0 °C ~ 60 °C