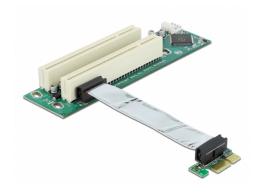

# Delock Riser Card PCI Express x1 > 2 x PCI with flexible cable 9 cm left insertion

## Description

The PCI Express riser card by Delock enables the connection of up to two PCI slots via one PCI Express interface. The flexible cable allows a space-saving installation inside the computer case.

## **Specification**

- Connectors:
  - 1 x PCI Express x1 >
  - 2 x 32-Bit PCI
  - 1 x Floppy 4 pin power plug
- With flexible cable 9 cm
- · Left insertion
- · OS independent, no driver installation necessary