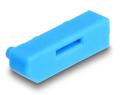

## Description

This port blocker set by Delock is an accessory for 20923. A total of 10 DisplayPort ports can be blocked with the set. Access by cables to the port are then no longer possible.

## Specification

- Suitable for all standard DisplayPort female ports
- Colour of the DisplayPort port blocker: blue

#### Package content

• 10 x DisplayPort port blocker