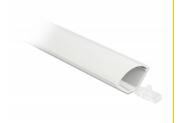

#### **Toolless assembly**

The cable duct is provided with an adhesive tape on the bottom and can therefore be easily and simply attached e.g. to the floor, wall or ceiling. The adhesive tape also ensures a firm and secure hold.

#### Reusable

The upper part of the cable duct can be easily removed by sliding it out to add or remove cables.