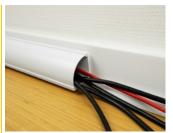

#### Description

This cable duct by Delock can be used to bundle and conceal exposed cables that are located in the corner of a room and run from the ceiling to the floor. The cable duct also protects the cables against dirt and damage.

#### Plenty of space for different cables

Depending on the diameter and thickness of the individual cables e.g. antenna cables, HDMI cables, audio cables or power cables can be accommodated. Thus the cables are safely and orderly stowed away.