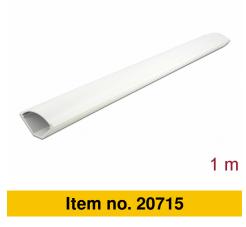

# Delock Corner Duct self-adhesive 56 x 32 mm - length 1 m white

## Specification

- self-adhesive
- Reusable
- Individually shortenable
- Environmental temperature: -40 °C ~ 65 °C
- Material: PVC
- · Colour: white
- Dimensions (LxWxH): ca. 1000 x 56 x 32 mm