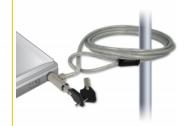

## **Description**

This laptop security lock by Navilock enables to lock different devices e.g. laptop, projector, monitor etc. at any place. The steel cable with its 1.8 m and key lock can be tied easily around objects like chairs, table-leg or anything similar and thus the device will be saved against theft.

#### Locking up without a key

Due to the special mechanism of the laptop lock, it is possible to lock up without a key. The appropriate key is only needed for unlocking.