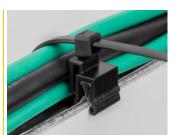

#### Description

These special cable ties by Delock are suitable for fixing and guiding cable harnesses and cables along edges. For the right position of the cable tie, the clip can be moved along the cable tie. The cables can be guided above or to the side of the edge.

#### Practical solution for guiding cable harnesses

The combination of holder and cable tie is the optimal solution when drilling is not practical and adhesives are not applicable.