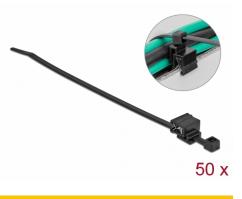

#### Description

These special cable ties by Delock are suitable for fixing and guiding cable harnesses and cables along edges. For the right position of the cable tie, the clip can be moved along the cable tie. The cables can be guided above or to the side of the edge.

#### Practical solution for guiding cable harnesses

The combination of holder and cable tie is the optimal solution when drilling is not practical and adhesives are not applicable.

#### Package content

• 50 x cable tie with edge clip