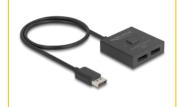

# **Delock DisplayPort Switch 2 to 1 bidirectional 8K**

# **Specification**

· Connectors:

Function 1

Input:

2 x DisplayPort female

Output:

1 x DisplayPort male

Function 2

Input:

1 x DisplayPort male

Output:

- 2 x DisplayPort female
- 1 x USB Type-C<sup>TM</sup> female (optional for power supply)
- 1 x button with LED indicator for 1 or 2
- DisplayPort 1.4 specification

- Supports HDR
- Resolution up to:

7680 x 4320 @ 30 Hz

3840 x 2160 @ 144 Hz

(depending on the system and the connected hardware)

- Plastic housing
- Colour: black
- Dimensions (LxWxH): ca. 55 x 55 x 15 mm
- Cable length without connectors: ca. 50 cm