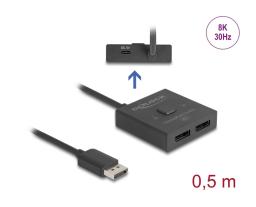

# **Delock DisplayPort Switch 2 to 1 bidirectional 8K**

#### **Function 1**

Up to 2 devices can be connected to a monitor, TV or projector. At the push of a button, the device that is displayed on the screen can be selected.

#### **Function 2**

A DisplayPort device can be connected to up to 2 screens. The screen on which the signal is displayed can be selected at the touch of a button. Simultaneous output to multiple screens is not possible.

# **Specification**

· Connectors:

Function 1

Input:

2 x DisplayPort female

Output:

1 x DisplayPort male

Function 2

Input:

1 x DisplayPort male

Output:

- 2 x DisplayPort female
- 1 x USB Type-C<sup>TM</sup> female (optional for power supply)
- 1 x button with LED indicator for 1 or 2
- DisplayPort 1.4 specification

- Supports HDR
- Resolution up to:

7680 x 4320 @ 30 Hz

3840 x 2160 @ 144 Hz

(depending on the system and the connected hardware)

- Plastic housing
- Colour: black
- Dimensions (LxWxH): ca. 55 x 55 x 15 mm
- Cable length without connectors: ca. 50 cm