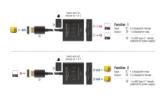

#### **Function 1**

Up to 2 devices can be connected to a monitor, TV or projector. At the push of a button, the device that is displayed on the screen can be selected.

#### **Function 2**

A DisplayPort device can be connected to up to 2 screens. The screen on which the signal is displayed can be selected at the touch of a button. Simultaneous output to multiple screens is not possible.

#### Note

The switch can be powered via the DisplayPort connector. If a device does not support DisplayPort power, the switch can be powered via the USB-C<sup>TM</sup> connector.