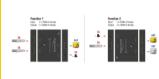

#### **Description**

This HDMI switch by Delock is a **manual bidirectional switch** for connecting different devices with **HDMI** port. This switch offers two different applications.

1.

Up to 2 devices can be connected to a monitor, TV or projector. At the push of a button, the device that is displayed on the screen can be selected.

2.

An HDMI device can be connected to up to 2 screens. The screen on which the signal is displayed can be selected at the touch of a button. Simultaneous output to multiple screens is not possible.