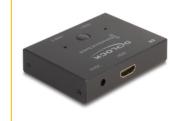

#### **Description**

This HDMI switch by Delock is a **manual bidirectional switch** for connecting different devices with **HDMI** port. This switch offers two different applications.

1.

Up to 2 devices can be connected to a monitor, TV or projector. At the push of a button, the device that is displayed on the screen can be selected.

2.

An HDMI device can be connected to up to 2 screens. The screen on which the signal is displayed can be selected at the touch of a button. Simultaneous output to multiple screens is not possible.

### **Specification**

• Connectors:

Function 1

Input: 2 x HDMI-A female Output: 1 x HDMI-A female

Function 2

Input: 1 x HDMI-A female Output: 2 x HDMI-A female

- 1 x 5 V DC jack 1.35 x 3.5 mm (optional)
- Ultra High Speed HDMI specification
- Supports HDR
- HDMI port selection by button
- Resolution up to: