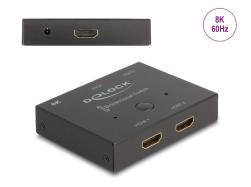

#### **Description**

This HDMI switch by Delock is a **manual bidirectional switch** for connecting different devices with **HDMI** port. This switch offers two different applications.

1.

Up to 2 devices can be connected to a monitor, TV or projector. At the push of a button, the device that is displayed on the screen can be selected.

### **Specification**

• Connectors:

Function 1

Input: 2 x HDMI-A female Output: 1 x HDMI-A female

Function 2

Input: 1 x HDMI-A female Output: 2 x HDMI-A female

- 1 x 5 V DC jack 1.35 x 3.5 mm (optional)
- Ultra High Speed HDMI specification
- Supports HDR
- HDMI port selection by button
- Resolution up to:

7680 x 4320 @ 60 Hz

3840 x 2160 @ 144 Hz

(depending on the system and the connected hardware)

- No external power supply needed
- · Robust metal housing
- · Colour: black
- Dimensions (LxWxH): ca. 83 x 63 x 18 mm

# **Physical characteristics**

| Housing colour:   | black |
|-------------------|-------|
| Housing material: | metal |
| Length:           | 83 mm |
| Width:            | 63 mm |
| Height:           | 18 mm |