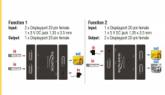

#### **Description**

This DisplayPort switch by Delock is a manual bidirectional switch for connecting different devices with DisplayPort port. This switch offers two different applications.

1.

Up to 2 devices can be connected to a monitor, TV or projector. At the push of a button, the device that is displayed on the screen can be selected.

2.

A DisplayPort device can be connected to up to 2 screens. The screen on which the signal is displayed can be selected at the touch of a button. Simultaneous output to multiple screens is not possible.

#### **Specification**

• Connectors:

Function 1

Input:

2 x DisplayPort 20 pin female

1 x 5 V DC jack 1.35 x 3.5 mm

Output: 1 x DisplayPort 20 pin female

Function 2

Input:

1 x DisplayPort 20 pin female

1 x 5 V DC jack 1.35 x 3.5 mm

Output: 2 x DisplayPort 20 pin female

- DisplayPort port selection by button
- Resolution up to 3840 x 2160 @ 60 Hz (depending on the system and the connected hardware)
- · Plastic housing
- · Colour: black
- Dimensions (LxWxH): ca. 82 x 62 x 17 mm