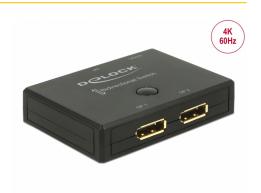

#### **Specification**

• Connectors:

Function 1

Input:

2 x DisplayPort 20 pin female

1 x 5 V DC jack 1.35 x 3.5 mm

Output: 1 x DisplayPort 20 pin female

Function 2

Input:

1 x DisplayPort 20 pin female

1 x 5 V DC jack 1.35 x 3.5 mm

Output: 2 x DisplayPort 20 pin female

- DisplayPort port selection by button
- Resolution up to 3840 x 2160 @ 60 Hz (depending on the system and the connected hardware)
- · Plastic housing
- · Colour: black
- Dimensions (LxWxH): ca. 82 x 62 x 17 mm