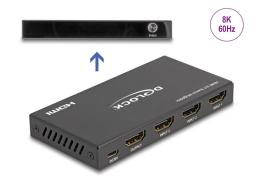

# Delock HDMI Switch 3 x HDMI in to 1 x HDMI out 8K 60 Hz

## **Specification**

Connectors:

Input:

3 x HDMI-A female

1 x USB Type Micro-B female (5 V power supply)

Output:

- 1 x HDMI-A female
- HDMI port switching: automatic function, via button or via infrared remote control
- · LED indicators for active HDMI port
- Ultra High Speed HDMI specification
- Supports HDCP 1.4 and 2.3
- Supports HDR
- Supports CEC
- Supports Game Mode VRR
- Supports Dolby® TrueHD and DTS-HD Master Audio™
- Resolution up to:

#### Interface

| Output: | 1 x HDMI-A female                                                |
|---------|------------------------------------------------------------------|
| Input:  | 1 x USB Type Micro-B female (5 V power supply) 3 x HDMI-A female |