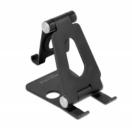

## **Description**

This 2 in 1 smartphone and smartwatch stand by Delock not only impresses with its design, where the smartphone is held on one side while the smartwatch can be attached to the other, but also with its stability and function. Thanks to the adjustable angle, the holder can be placed in any position and remains stable. The rubber pads attached to the bottom side and in the holder ensure that neither the devices nor the holder slips.

#### Space-saving

As the holder is completely collapsible, it fits perfectly in your pocket, backpack or suitcase and is ideal for travelling.

#### **Specification**

· Material: aluminium • Dimensions (LxWxH):

stand: ca. 11 x 7.5 x 0.3 cm

holder:

smartphone ca. 11.0 x 6.3 x 2.5 cm smartwatch ca. 7.0 x 5.5 x 1.6 cm folded: ca. 13.5 x 7.5 x 2.0 cm