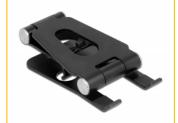

## **Description**

This 2 in 1 smartphone and smartwatch stand by Delock not only impresses with its design, where the smartphone is held on one side while the smartwatch can be attached to the other, but also with its stability and function. Thanks to the adjustable angle, the holder can be placed in any position and remains stable. The rubber pads attached to the bottom side and in the holder ensure that neither the devices nor the holder slips.

The holder has a cable guide on the back, which allows the charging cable to sit optimally. The smartwatch can simply be put on and charged.