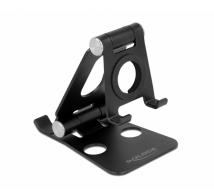

## **Description**

This 2 in 1 smartphone and smartwatch stand by Delock not only impresses with its design, where the smartphone is held on one side while the smartwatch can be attached to the other, but also with its stability and function. Thanks to the adjustable angle, the holder can be placed in any position and remains stable. The rubber pads attached to the bottom side and in the holder ensure that neither the devices nor the holder slips.

The holder has a cable guide on the back, which allows the charging cable to sit optimally. The smartwatch can simply be put on and charged.

#### **Specification**

· Material: aluminium • Dimensions (LxWxH):

stand: ca. 11 x 7.5 x 0.3 cm

holder:

smartphone ca. 11.0 x 6.3 x 2.5 cm smartwatch ca. 7.0 x 5.5 x 1.6 cm folded: ca. 13.5 x 7.5 x 2.0 cm

Magnetic recess diameter: ca. 2.1 x 2.1 cm

• Weight: ca. 146 g · Colour: black