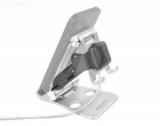

## **Description**

This 2 in 1 smartphone and smartwatch stand by Delock not only impresses with its design, where the smartphone is held on one side while the smartwatch can be attached to the other, but also with its stability and function. Thanks to the adjustable angle, the holder can be placed in any position and remains stable. The rubber pads attached to the bottom side and in the holder ensure that neither the devices nor the holder slips.

The holder has a cable guide on the back, which allows the charging cable to sit optimally. The smartwatch can simply be put on and charged.

Magnetic recess diameter: ca. 2.1 x 2.1 cm

• Weight: ca. 146 g · Colour: black