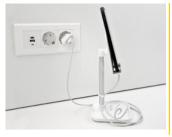

### **Description**

This telescopic stand by Delock, suitable for smartphones and tablets, not only impresses with its design, but also with its stability and function. Thanks to the **adjustable angle**, the smartphone or tablet can be placed in different positions and remains stable. The rubber coating on the bottom side and in the holder ensures that neither the device nor the stand slips. Included in the package is a plastic ring that serves as a **cable guide on the telescopic pole**. This allows an existing charging cable to be routed directly to the recess provided for this purpose.

An additional benefit results from the **storage surface**, which does not only provide a stable and non-slip grip, but also provides a storage for e.g. headphones, charging cable etc.

#### Adjustable height

The telescopic arm enables to set the **height as required**. Thus, the stand can be adjusted from ca. 15.5 cm up to 24.5 cm.

#### Ideal even for longer usage

Thanks to the recess in the holder, the smartphone or tablet can also be charged while it is upright. This makes the holder ideal for long Facetime or Skype video calls.