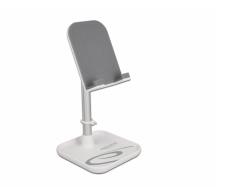

### **Description**

This telescopic stand by Delock, suitable for smartphones and tablets, not only impresses with its design, but also with its stability and function. Thanks to the **adjustable angle**, the smartphone or tablet can be placed in different positions and remains stable. The rubber coating on the bottom side and in the holder ensures that neither the device nor the stand slips. Included in the package is a plastic ring that serves as a **cable guide on the telescopic pole**. This allows an existing charging cable to be routed directly to the recess provided for this purpose.

An additional benefit results from the **storage surface**, which does not only provide a stable and non-slip grip, but also provides a storage for e.g. headphones, charging cable etc.

#### Adjustable height

The telescopic arm enables to set the **height as required**. Thus, the stand can be adjusted from ca. 15.5 cm up to 24.5 cm.