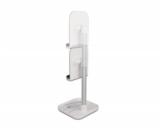

### **Description**

This telescopic stand by Delock, suitable for smartphones and tablets, not only impresses with its design, but also with its stability and function. Thanks to the **adjustable angle**, the smartphone or tablet can be placed in different positions and remains stable. The rubber coating on the bottom side and in the holder ensures that neither the device nor the stand slips. Included in the package is a plastic ring that serves as a **cable guide on the telescopic pole**. This allows an existing charging cable to be routed directly to the recess provided for this purpose.

#### Ideal even for longer usage

Thanks to the recess in the holder, the smartphone or tablet can also be charged while it is upright. This makes the holder ideal for long Facetime or Skype video calls.