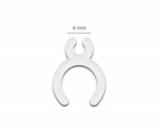

### **Description**

This telescopic stand by Delock, suitable for smartphones and tablets, not only impresses with its design, but also with its stability and function. Thanks to the **adjustable angle**, the smartphone or tablet can be placed in different positions and remains stable. The rubber coating on the bottom side and in the holder ensures that neither the device nor the stand slips. Included in the package is a plastic ring that serves as a **cable guide on the telescopic pole**. This allows an existing charging cable to be routed directly to the recess provided for this purpose.

## **Specification**

- Suitable for smartphones and tablets from 3" to 12"
- Telescopic arm extendable from ca. 15.5 cm up to ca. 24.5 cm
- Angle of pitch: max. 45°

- Rubberized bottom side and holder surface
- Ring opening for cable guide: ca. 4 mm
- Dimensions (LxWxH):