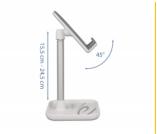

#### Adjustable height

The telescopic arm enables to set the **height as required**. Thus, the stand can be adjusted from ca. 15.5 cm up to 24.5 cm.

## **Specification**

- Suitable for smartphones and tablets from 3" to 12"
- Telescopic arm extendable from ca. 15.5 cm up to ca. 24.5 cm
- Angle of pitch: max. 45°

- Rubberized bottom side and holder surface
- Ring opening for cable guide: ca. 4 mm
- Dimensions (LxWxH):