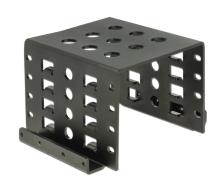

# Delock Installation frame 4 x 2.5" to 3.5" black

### **Description**

With this installation frame by Delock up to four 2.5" drives, such as SSD or HDD, can be mounted in a 3.5" drive bay of a PC.

Item no. 18271

EAN: 4043619182718 Country of origin: China Package: Retail Box

# **Specification**

- For installation into a 3.5" bay
- For 4 x 2.5" devices
- · Horizontal mounting holes
- · Material: metal
- · Colour: black
- Dimensions (LxWxH): ca. 101.6 x 87 x 65 mm