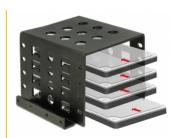

# Delock Installation frame 4 x 2.5" to 3.5" black

### **Description**

With this installation frame by Delock up to four 2.5" drives, such as SSD or HDD, can be mounted in a 3.5" drive bay of a PC.

Item no. 18271

EAN: 4043619182718 Country of origin: China Package: Retail Box

### **Package content**

- Installation frame
- 20 x screws M3