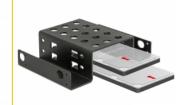

# Delock Installation frame 2 x 2.5" to 5.25" black

### Description

With this installation frame by Delock up to two 2.5" drives, such as SSD or HDD, can be mounted in a 5.25" drive bay of a PC.

Item no. 18270

EAN: 4043619182701 Country of origin: China Package: Retail Box

### Package content

- Installation frame
- 16 x screws M3