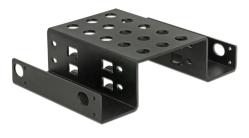

# Delock Installation frame 2 x 2.5" to 5.25" black

### Description

With this installation frame by Delock up to two 2.5" drives, such as SSD or HDD, can be mounted in a 5.25" drive bay of a PC.

Item no. 18270

EAN: 4043619182701 Country of origin: China Package: Retail Box

## **Specification**

- For installation into a 5.25" bay
- For 2 x 2.5" devices
- · Horizontal mounting holes
- Material: metal
- Colour: black
- Dimensions (LxWxH): ca. 146 x 103 x 38 mm