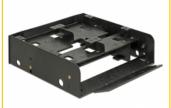

# Delock 5.25" Installation Frame for 1 x 3.5" + 2 x 2.5" hard drives

#### **Description**

This Delock installation frame is multifunctional useable in a 5.25" drive bay of a computer. It can supports a 3.5" device like a card reader on the bottom side, and additional two 2.5" hard drives above. Furthermore, instead of a 3.5" device another 3.5" hard drive can be installed. For that purpose the 3.5" cover must be removed from the frame and inserted at the front.