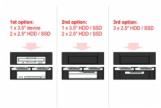

### **Specification**

- For installation into 5.25" bay
- For 1. option:
  - 1 x 3.5" device
  - 2 x 2.5" HDD / SSD
  - 2. option:
  - 1 x 3.5" HDD / SSD
  - 2 x 2.5" HDD / SSD
  - 3. option:
  - 3 x 2.5" HDD / SSD
- For 2nd and 3rd option the cover must be removed from the frame and inserted in the front
- Supports 2.5" hard drive height:
  - 2 x 7 mm up to 9.5 mm
  - 1 x 7 mm up to 15 mm
- · Material: plastic
- Colour: black