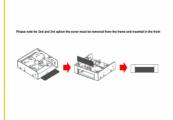

#### **Description**

This Delock installation frame is multifunctional useable in a 5.25" drive bay of a computer. It can supports a 3.5" device like a card reader on the bottom side, and additional two 2.5" hard drives above. Furthermore, instead of a 3.5" device another 3.5" hard drive can be installed. For that purpose the 3.5" cover must be removed from the frame and inserted at the front.

### **Specification**

- For installation into 5.25" bay
- For 1. option:
  - 1 x 3.5" device
  - 2 x 2.5" HDD / SSD
  - 2. option:
  - 1 x 3.5" HDD / SSD
  - 2 x 2.5" HDD / SSD
  - 3. option:
  - 3 x 2.5" HDD / SSD
- For 2nd and 3rd option the cover must be removed from the frame and inserted in the front
- Supports 2.5" hard drive height:
  - 2 x 7 mm up to 9.5 mm
  - 1 x 7 mm up to 15 mm
- · Material: plastic
- Colour: black