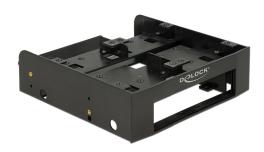

# Delock 5.25" Installation Frame for 1 x 3.5" + 2 x 2.5" hard drives

#### **Description**

This Delock installation frame is multifunctional useable in a 5.25" drive bay of a computer. It can supports a 3.5" device like a card reader on the bottom side, and additional two 2.5" hard drives above. Furthermore, instead of a 3.5" device another 3.5" hard drive can be installed. For that purpose the 3.5" cover must be removed from the frame and inserted at the front.