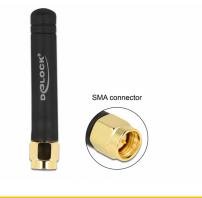

# Delock LPWAN 868 MHz Antenna SMA plug 1.6 dBi omnidirectional fixed black

## **Specification**

- Connector: 1 x SMA plug
- Frequency range: 860 870 MHz
- ZigBee 868 MHz, Z-Wave 868 MHz, LoRa 868 MHz
- Antenna gain: 1.6 dBi
- Impedance: 50 Ohm
- Efficiency: 43.97 %
- VSWR: 1.26
- Polarisation: vertical
- Operating temperature: -40 °C ~ 85 °C
- Housing material: ABS
- Colour: black
- Antenna length: ca. 5.15 cm