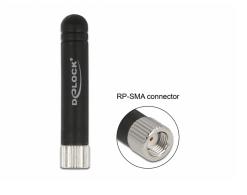

# Delock WLAN 802.11 b/g/n Antenna RP-SMA plug 1.7 - 3.7 dBi omnidirectional fixed with flexible material black

### **Specification**

• Connector: 1 x RP-SMA plug

• Bluetooth, WLAN 2.4 GHz, ZigBee 2.4 GHz, ISM

Frequency range: 2.4 - 2.5 GHz
Antenna gain: 1.7 - 3.7 dBi

• Impedance: 50 Ohm

• VSWR: 1.57

· Polarisation: linear, vertical

#### Interface

| connector: | 1 x SMA plug |  |
|------------|--------------|--|
|------------|--------------|--|