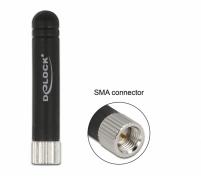

# Delock LPWAN 868 MHz Antenna SMA plug 1.6 dBi omnidirectional fixed black

## **Specification**

- Connector: 1 x SMA plug
- Frequency range: 860 870 MHz
- ZigBee 868 MHz, Z-Wave 868 MHz, LoRa 868 MHz
- Antenna gain: 1.6 dBi
- Impedance: 50 Ohm
- Efficiency: 43.97 %
- VSWR: 1.26
- Polarisation: vertical
- Operating temperature: -40 °C ~ 85 °C
- Housing material: ABS
- Colour: black
- Antenna length: ca. 4.73 cm