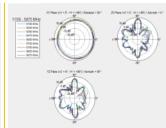

# **Specification**

Connector: 1 x N jack waterproof

Frequency range: 2400 - 2500 MHz

5150 - 5875 MHz

Antenna gain: 6.2 - 8 dBiImpedance: 50 Ohm

• VSWR: 3.0 - 5.0

· Polarisation: linear, vertical

• Operating temperature: -40 °C ~ 85 °C

## **Technical characteristics**

| Frequency range:       | 5150 MHz - 5875 MHz<br>2400 MHz - 2500 MHz |
|------------------------|--------------------------------------------|
| Antenna gain:          | 6.2 - 8.0 dBi                              |
| Beam width horizontal: | 360°                                       |
| Beam width vertical:   | 17°                                        |
| Impedance:             | 50 Ω                                       |
| Operating temperature: | -40 °C ~ 85 °C                             |
| Polarisation:          | linear vertical                            |
| Power handling:        | max. 100 W                                 |
| VSWR:                  | 2.5                                        |