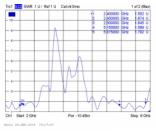

# **Specification**

Connector: 1 x N jack waterproof

Frequency range: 2400 - 2500 MHz

5150 - 5875 MHz

Antenna gain: 6.2 - 8 dBiImpedance: 50 Ohm

• VSWR: 3.0 - 5.0

· Polarisation: linear, vertical

• Operating temperature: -40 °C ~ 85 °C

## **Technical characteristics**

| Frequency range:       | 5150 MHz - 5875 MHz<br>2400 MHz - 2500 MHz |
|------------------------|--------------------------------------------|
| Antenna gain:          | 6.2 - 8.0 dBi                              |
| Beam width horizontal: | 360°                                       |
| Beam width vertical:   | 17°                                        |
| Impedance:             | 50 Ω                                       |
| Operating temperature: | -40 °C ~ 85 °C                             |
| Polarisation:          | linear vertical                            |
| Power handling:        | max. 100 W                                 |
| VSWR:                  | 2.5                                        |