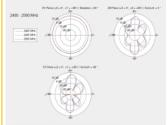

## **Technical characteristics**

| Frequency range:       | 5150 MHz - 5875 MHz<br>2400 MHz - 2500 MHz |
|------------------------|--------------------------------------------|
| Antenna gain:          | 6.2 - 8.0 dBi                              |
| Beam width horizontal: | 360°                                       |
| Beam width vertical:   | 17°                                        |
| Impedance:             | 50 Ω                                       |
| Operating temperature: | -40 °C ~ 85 °C                             |
| Polarisation:          | linear vertical                            |
| Power handling:        | max. 100 W                                 |
| VSWR:                  | 2.5                                        |