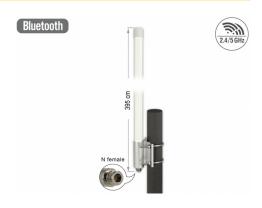

# Delock WLAN Dual Band 802.11 ac/ax/a/b/g/n Antenna N jack 6.2 - 8.0 dBi 39.5 cm omnidirectional fixed wall and pole mount outdoor white

Housing material: GFRP

Length: ca. 395 mmDiameter: ca. 27 mmWeight: ca. 297 g

### General

| Mounting type:        | pole wall |
|-----------------------|-----------|
| Suitable for indoor:  | yes       |
| Suitable for outdoor: | yes       |

# **Physical characteristics**

| Antenna type:     | omnidirectional                |
|-------------------|--------------------------------|
| Housing colour:   | white                          |
| Housing material: | GFRP                           |
| Weight:           | 297 g mit Befestigungsmaterial |
| Diameter:         | 2.6 cm                         |
| Length:           | 395 mm                         |