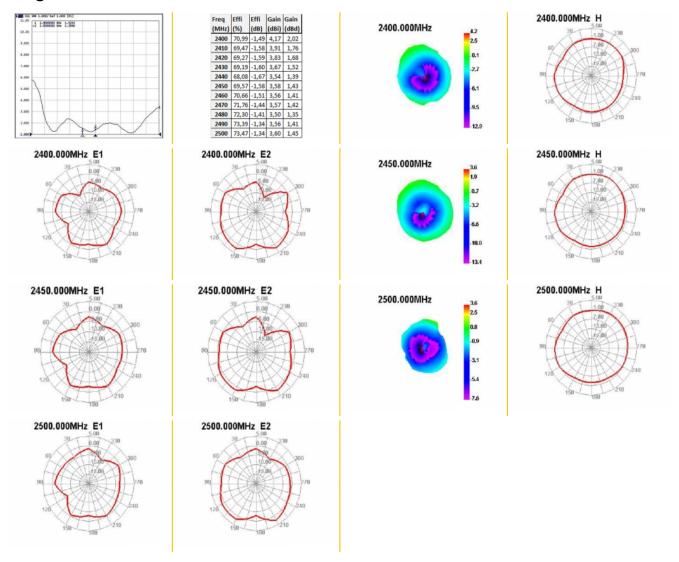

### **Specification**

• Connector: 1 x SMA plug 90°

• Bluetooth, WLAN 2.4 GHz, ZigBee 2.4 GHz, ISM

• Frequency range: 2.4 - 2.5 GHz

• Antenna gain: 2 dBi • Impedance: 50 Ohm

VSWR: 2.5

· Polarisation: linear, vertical

### **Technical characteristics**

| Frequency range:       | 2.4 - 2.5 GHz  |
|------------------------|----------------|
| Antenna gain:          | 2 dBi          |
| Impedance:             | 50 Ω           |
| Operating temperature: | -40 °C ~ 85 °C |
| Polarisation:          | vertical       |
| VSWR:                  | 2.5            |