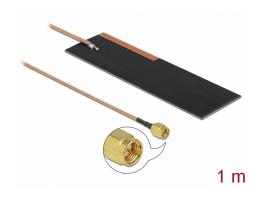

# Delock LPWAN Antenna SMA plug 1 - 2 dBi RG-178 1 m PCB internal self adhesive

· Mounting type: self adhesive

• Operating temperature: -10 °C ~ 55 °C

· Housing material: PCB

· Colour: black

Cable type: coaxialCable type: RG-178Cable colour: black

Cable Colour Slack

• Cable diameter: ca. 1.8 mm

• Cable attenuation: 2.9 dB @ 2.4 GHz per meter

Smallest bending radius: 7.5 mm

- Dimensions (LxW): ca. 85.0 x 25.0 mm
- Cable length incl. connector: ca. 1 m