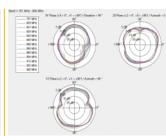

## **Specification**

• Connector: 1 x SMA plug

Frequency range:703 MHz - 824 MHz

832 MHz - 960 MHz

• ZigBee, Z-Wave, GSM, LTE, NB-IoT, LoRa, ISM

• Antenna gain: 1 - 2 dBi

• VSWR: 3.5

• Impedance: 50 Ohm

### **Technical characteristics**

| Frequency range:       | 703 MHz - 824 MHz<br>832 MHz - 960 MHz |
|------------------------|----------------------------------------|
| Antenna gain:          | 1 - 2 dBi                              |
| Impedance:             | 50 Ω                                   |
| Operating temperature: | -10 °C ~ 55 °C                         |
| VSWR:                  | 3.5                                    |