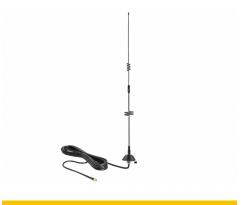

# Delock LTE Antenna SMA plug 5 - 7 dBi fixed omnidirectional with mounting base and connection cable RG-58 3 m wall mount outdoor black

## Description

This antenna by Delock allows the usage of different LTE bands indoors and outdoors.

Item no. 12582

EAN: 4043619125821 Country of origin: China

Package: Box

Antenna gain: 5 - 7 dBi

• Impedance: 50 Ohm

• VSWR: 1.5

· Polarisation: linear, vertical

• Operating temperature: -20 °C ~ 70 °C

· Housing material: metal

· Colour: black

Protection class: IPx5

Colour: blackCable: coaxial

Cable type: RG-58Cable colour: black

• Cable attenuation: 0.6 dB @ 1 GHz per meter

• Cable diameter: ca. 4.95 mm

Cable length incl. connector: ca. 3 m
Dimensions (LxD): ca. 56.3 x 4.5 mm