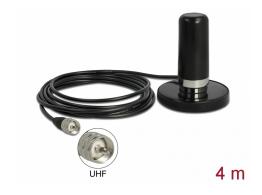

# Delock LTE Antenna UHF plug 3 dBi fixed omnidirectional with magnetic base and connection cable RG-58 A/U 4.0 m outdoor black

# **Specification**

• Connector: 1 x UHF plug

• Frequency range: 698 - 2700 MHz

• ZigBee, LoRa, DECT, Z-Wave, NB-IoT, Bluetooth, GSM, UMTS, LTE, ISM, WLAN

Antenna gain: 3 dBiImpedance: 50 Ohm

• VSWR: 2.0

· Polarisation: vertical

• Cable length incl. connector: ca. 4.0 m

- Dimensions (LxD): ca. 90.0 x 39.5 mm
- Weight: ca. 1 kg