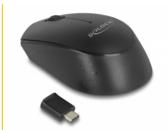

# Delock Optical 3-button mini mouse USB Type-C™ 2.4 GHz wireless

#### **Description**

This wireless mouse by Delock is connected to the computer via the compact USB Type-CTM receiver. During transport it can be placed inside a compartment at the bottom of the mouse. The 2.4 GHz wireless technology provides a maximum operating range of up to 10 meters. The small size makes the mouse a perfect companion during travel.

# **Package content**

- Mouse
- USB Type-CTM receiver
- 1 x AA battery
- User manual