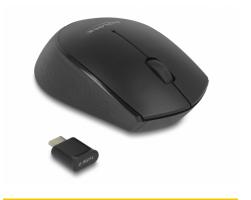

# Delock Optical 3-button mini mouse USB Type-C™ 2.4 GHz wireless

#### **Description**

This wireless mouse by Delock is connected to the computer via the compact USB Type-CTM receiver. During transport it can be placed inside a compartment at the bottom of the mouse. The 2.4 GHz wireless technology provides a maximum operating range of up to 10 meters. The small size makes the mouse a perfect companion during travel.