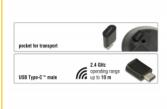

#### **Description**

This wireless mouse by Delock is connected to the computer via the compact USB Type-CTM receiver. During transport it can be placed inside a compartment at the bottom of the mouse. The 2.4 GHz wireless technology provides a maximum operating range of up to 10 meters. The small size makes the mouse a perfect companion during travel.

### **Specification**

- Connector: 1 x USB Type-C™ male
- Compact nano USB Type-C™ receiver
- For right and left handers
- 3 power saving modes
- 2 standard buttons, 1 scroll wheel
- Sensitivity: 1000 dpi
- Bandwidth: 2.4 GHz, operating range up to 10 m
- Operating temperature: -5 °C ~ 40 °C
- Operating humidity: 20 ~ 90 %
- Current consumption: max. 12 mA
- Plug & Play
- Battery: 1 x AA (included in the package content)
- Dimensions (LxWxH):