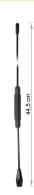

# Delock TETRA Antenna 450 - 470 MHz M6 Inner thread 2.5 dBi 44.6 cm omnidirectional fixed screw mounting outdoor black

Antenna type: rod antenna

· Mounting type: screw mounting

• Operating temperature: -30 °C ~ 70 °C

• Antenna length: ca. 44.6 cm

# **Physical characteristics**

| Antenna type: | Rod antenna |
|---------------|-------------|
| Length:       | 44.6 cm     |
| Colour:       | black       |
| Thread type:  | M6          |