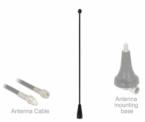

# System requirements

• Antenna base with M6 external thread

#### Interface

M6 Internal Screw Thread connector: