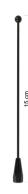

Antenna type: rod antenna

· Mounting type: screw mounting

• Operating temperature: -30 °C ~ 70 °C

• Antenna length: ca. 15.2 cm

# **Physical characteristics**

| Antenna type: | Rod antenna |
|---------------|-------------|
| Length:       | 15.2 cm     |
| Colour:       | black       |
| Thread type:  | M6          |