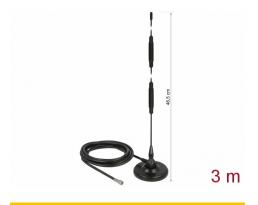

· Colour: black

• Cable: coaxial

Cable type: RG-58Cable colour: black

• Cable attenuation: 0.6 dB @ 1 GHz per meter

• Cable diameter: ca. 4.95 mm

• Cable length incl. connector: ca. 3 m

• Antenna length including magnetic base: ca. 46.5 cm

• Diameter magnetic base: ca. 80.0 mm

# **Physical characteristics**

| Antenna type:                       | Rod antenna |
|-------------------------------------|-------------|
| Antenna length incl. magnetic base: | 465 mm      |
| Diameter magnetical base:           | 80 mm       |
| Thread length:                      | 5.6 mm      |
| Cable category:                     | coaxial     |
| Cable type:                         | RG-58       |
| Cable colour:                       | black       |
| Cable length incl. connector:       | 3 m         |
| Colour:                             | black       |