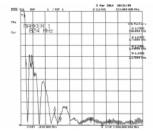

### **Specification**

Connector: 1 x SMA plug

• Frequency range: 700 - 960 MHz

1710 - 2700 MHz

 GSM, LTE, UMTS, Bluetooth, WLAN 2.4 GHz, ZigBee, DECT, Z-Wave, LoRa 868 MH/z / 915 MHz

Antenna gain: 5 dBiImpedance: 50 OhmPolarisation: vertical

#### **Technical characteristics**

| Frequency range:       | 1710 - 2700 MHz<br>700 - 960 MHz |
|------------------------|----------------------------------|
| Antenna gain:          | 5 dBi                            |
| Impedance:             | 50 Ω                             |
| Operating temperature: | -30 °C ~ 70 °C                   |
| Polarisation:          | vertical                         |
| Power handling:        | 50 W                             |
| VSWR:                  | 2.0                              |