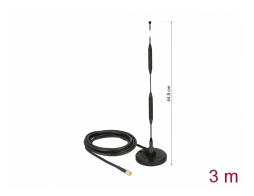

# Delock LTE Antenna SMA plug 5 dBi 44.9 cm fixed omnidirectional with magnetic base and connection cable RG-58 3 m outdoor black

• VSWR: 2.0

• Transmission power: 50 W

• Operating temperature: -30 °C ~ 70 °C

Colour: blackCable: coaxialCable type: RG-58Cable colour: black

- Cable attenuation: 0.6 dB @ 1 GHz per meter
- Cable diameter: ca. 4.95 mm
- Cable length incl. connector: ca. 3 m
- Antenna length including magnetic base: ca. 44.9 cm
- Diameter magnetic base: ca. 86.0 mm

## **Physical characteristics**

| Antenna type:                       | Rod antenna |
|-------------------------------------|-------------|
| Antenna length incl. magnetic base: | 449 mm      |
| Diameter magnetical base:           | 86 mm       |
| Thread length:                      | 5.6 mm      |
| Cable category:                     | coaxial     |
| Cable type:                         | RG-58       |
| Cable colour:                       | black       |
| Cable length incl. connector:       | 3 m         |
| Colour:                             | black       |