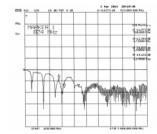

### **Specification**

Connector: 1 x SMA plug

• Frequency range: 700 - 960 MHz

1710 - 2700 MHz

 GSM, LTE, UMTS, Bluetooth, WLAN 2.4 GHz, ZigBee, DECT, Z-Wave, LoRa 868 MH/z / 915 MHz

Antenna gain: 5 dBiImpedance: 50 OhmPolarisation: vertical

#### **Technical characteristics**

| Frequency range:       | 1710 - 2700 MHz<br>700 - 960 MHz |
|------------------------|----------------------------------|
| Antenna gain:          | 5 dBi                            |
| Impedance:             | 50 Ω                             |
| Operating temperature: | -30 °C ~ 70 °C                   |
| Polarisation:          | vertical                         |
| Power handling:        | 50 W                             |
| VSWR:                  | 2.0                              |