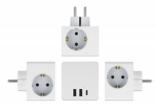

# **USB charger included**

The charger has been integrated so that the additional slots don't have to be occupied by chargers. In addition to the sockets, one USB Type-C<sup>™</sup> and two USB Type-A charging ports are provided.

# Specification

 Connectors: Input: 1 x plug CEE 7/7 Output: 3 x power socket CEE 7/3 with childproof lock 2 x USB Type-A female 1 x USB Type-C<sup>™</sup> female Rated current: 16.0 A / 250 V~ Rated power: 3680.0 W LEDs for status monitoring • USB Charger: Input: AC 250 V / 50 Hz / 0.5 A Output: max. 3.4 A combined Output power: max. 17.0 W total USB-A: 5.0 V / 2.4 A per port USB-CTM: 5.0 V / 3.0 A Over current protection, over heating protection, short circuit protection