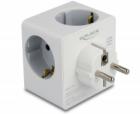

## Make 3 out of 1

Whether in the kitchen, living area or office. There is a lack of free sockets. This multiple socket makes three out of one free grounded socket. The cube shape also provides a space-saving solution.

# Specification

 Connectors: Input: 1 x plug CEE 7/7 Output: 3 x power socket CEE 7/3 with childproof lock 2 x USB Type-A female 1 x USB Type-C<sup>™</sup> female Rated current: 16.0 A / 250 V~ Rated power: 3680.0 W LEDs for status monitoring • USB Charger: Input: AC 250 V / 50 Hz / 0.5 A Output: max. 3.4 A combined Output power: max. 17.0 W total USB-A: 5.0 V / 2.4 A per port USB-CTM: 5.0 V / 3.0 A Over current protection, over heating protection, short circuit protection