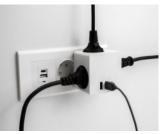

## Make 3 out of 1

Whether in the kitchen, living area or office. There is a lack of free sockets. This multiple socket makes three out of one free grounded socket. The cube shape also provides a space-saving solution.

# **USB charger included**

The charger has been integrated so that the additional slots don't have to be occupied by chargers. In addition to the sockets, one USB Type-C<sup>™</sup> and two USB Type-A charging ports are provided.