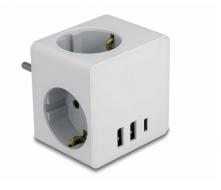

## Make 3 out of 1

Whether in the kitchen, living area or office. There is a lack of free sockets. This multiple socket makes three out of one free grounded socket. The cube shape also provides a space-saving solution.

# **USB charger included**

The charger has been integrated so that the additional slots don't have to be occupied by chargers. In addition to the sockets, one USB Type-C<sup>™</sup> and two USB Type-A charging ports are provided.

# Specification

 Connectors: Input: 1 x plug CEE 7/7 Output: 3 x power socket CEE 7/3 with childproof lock 2 x USB Type-A female 1 x USB Type-C<sup>™</sup> female Rated current: 16.0 A / 250 V~ Rated power: 3680.0 W LEDs for status monitoring • USB Charger: Input: AC 250 V / 50 Hz / 0.5 A Output: max. 3.4 A combined Output power: max. 17.0 W total USB-A: 5.0 V / 2.4 A per port USB-CTM: 5.0 V / 3.0 A Over current protection, over heating protection, short circuit protection