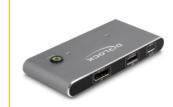

## **Specification**

• Connectors:

Input:

2 x USB Type-CTM (DP Alt Mode) female

1 x USB Type-CTM female (5 V power supply)

Output:

1 x DisplayPort female

3 x USB 2.0 Type-A female

- Switch button
- · LED indicator for source
- · Resolution:

7680 x 4320 @ 30 Hz

3840 x 2160 @ 144 Hz

(depending on the system and the connected hardware)

- Metal housing
- · Colour: anthracite
- Dimensions (LxWxH): ca. 115 x 54 x 12 mm
- OS independent, no driver installation necessary