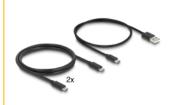

## Package content

- KVM switch with USB
- 2 x Cable USB-CTM male to USB-CTM male, length ca. 80 cm
- Cable USB-C<sup>™</sup> male to USB Type-A male, length ca. 100 cm (power supply)
- User manual