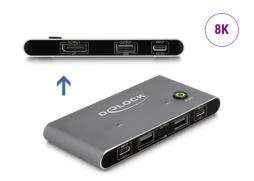

## **Specification**

• Connectors:

Input:

2 x USB Type-CTM (DP Alt Mode) female

1 x USB Type-CTM female (5 V power supply)

Output:

1 x DisplayPort female

3 x USB 2.0 Type-A female

- Switch button
- · LED indicator for source
- · Resolution:

7680 x 4320 @ 30 Hz

3840 x 2160 @ 144 Hz

(depending on the system and the connected hardware)

- Metal housing
- · Colour: anthracite
- Dimensions (LxWxH): ca. 115 x 54 x 12 mm
- OS independent, no driver installation necessary