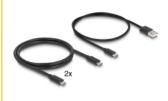

### Package content

- KVM switch with USB
- 2 x Cable USB-CTM male to USB-CTM male, length ca. 80 cm
- Cable USB-C<sup>™</sup> male to USB Type-A male, length ca. 100 cm (power supply)
- User manual