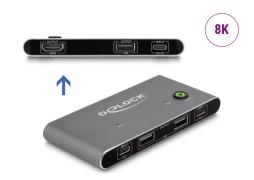

## **Description**

This KVM switch by Delock is a convenient solution for connecting two computers with USB-C<sup>TM</sup> DP Alt Mode output to an HDMI monitor. By using the button you can switch between both computers.

## **Specification**

• Connectors:

Input:

2 x USB Type-CTM (DP Alt Mode) female

1 x USB Type-CTM female (5 V power supply)

Output:

1 x HDMI-A female

3 x USB 2.0 Type-A female

- Switch button
- · LED indicator for source
- · Resolution:

7680 x 4320 @ 60 Hz

3840 x 2160 @ 144 Hz

(depending on the system and the connected hardware)

- Metal housing
- · Colour: anthracite
- Dimensions (LxWxH): ca. 115 x 54 x 12 mm
- OS independent, no driver installation necessary