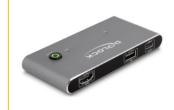

## **Description**

This KVM switch by Delock is a convenient solution for connecting two computers with USB-C<sup>TM</sup> DP Alt Mode output to an HDMI monitor. By using the button you can switch between both computers.

- Switch button
- · LED indicator for source
- · Resolution:

7680 x 4320 @ 60 Hz

3840 x 2160 @ 144 Hz

(depending on the system and the connected hardware)

- Metal housing
- · Colour: anthracite
- Dimensions (LxWxH): ca. 115 x 54 x 12 mm
- OS independent, no driver installation necessary