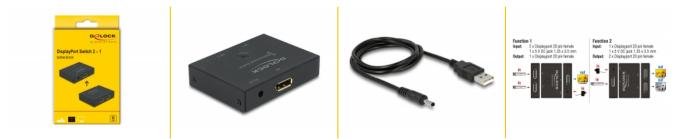

#### Description

This DisplayPort switch by Delock is a manual bidirectional switch for connecting different devices with DisplayPort port. This switch offers two different applications.

1.

Up to 2 devices can be connected to a monitor, TV or projector. At the push of a button, the device that is displayed on the screen can be selected.

2.

A DisplayPort device can be connected to up to 2 screens. The screen on which the signal is displayed can be selected at the touch of a button. Simultaneous output to multiple screens is not possible.

## Specification

• Connectors: Function 1 Input: 2 x DisplayPort 20 pin female 1 x 5 V DC jack 1.35 x 3.5 mm Output: 1 x DisplayPort 20 pin female Function 2 Input: 1 x DisplayPort 20 pin female 1 x 5 V DC jack 1.35 x 3.5 mm Output: 2 x DisplayPort 20 pin female DisplayPort port selection by button • Resolution up to: 7680 x 4320 @ 30 Hz 3840 x 2160 @ 144 Hz

#### Package content

- Switch bidirectional
- USB power cable, length: ca. 1 m
- User manual