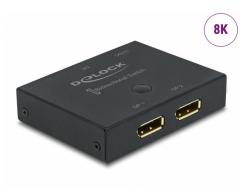

# Delock DisplayPort 2 - 1 Switch bidirectional 8K 30 Hz

#### **DATASHEET**

(depending on the system and the connected hardware)

- Robust metal housing
- Colour: black
- Dimensions (LxWxH): ca. 83 x 63 x 18 mm