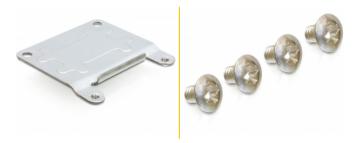

# Delock MiniPCle Converter mSATA half size 1 x SATA

### **Description**

This miniPCle module converts the mSATA interface into a SATA 7 pin interface. Thus you can connect e.g. SATA HDDs to the module. The module is designed for a half size slot. By using the included extension bracket you can also insert into a full size slot.



#### Item no. 95230

EAN: 4043619952304 Country of origin: China

Package: Box

# **Specification**

• Form factor: miniPCle half size

• Interface: mSATA

• Connector: 1 x SATA 7 pin

### **System requirements**

• Mainboard with a free miniPCle slot with a mSATA interface

### Package content

- MiniPCle converter
- · Extension bracket
- 4 screws



## **Images**