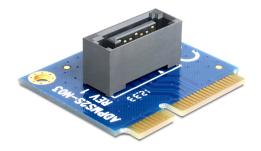

### **Description**

This miniPCle module converts the mSATA interface into a SATA 7 pin interface. Thus you can connect e.g. SATA HDDs to the module. The module is designed for a half size slot. By using the included extension bracket you can also insert into a full size slot.

# **Specification**

• Form factor: miniPCle half size

• Interface: mSATA

• Connector: 1 x SATA 7 pin