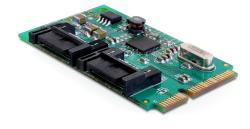

#### Description

This miniPCIe module by Delock expands your system by two internal SATA 6 Gb/s interface. Thus, you can connect devices like e.g. SATA HDD, drives or similar.

Item no. 95225

EAN: 4043619952250 Country of origin: Taiwan, Republic of China

### **Specification**

- Chipset: Asmedia ASM1061
- Form factor: miniPCIe full size
- Interface: PCI Express revision 2.0
- Connector: 2 x SATA 6 Gb/s 7 pin female
- Data transfer rate: SATA up to 6 Gb/s
  - PCI Express up to 5 Gb/s
- Supports hard drive with Native Command Queue (NCQ) feature
- Supports Serial ATA AHCI
- Supports SATA Port Multiplier
- Operating temperature: 0 °C ~ 85 °C