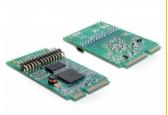

#### **Specification**

• Connectors:

PCB:

1 x 9 pin COM port pin header male

1 x 18 pin parallel port pin header male cable:

1 x serial RS-232 DB9 male with nuts

1 x Parallel DB25 female with nuts

• Chipset: Oxford OXPCle952

· Form factor: Mini PCIe full size

• Interface: PCI Express revision 1.1a

Data transfer rate up to 460 Kb/s

• Compatible with 950 UART

• FIFO: 128 byte

• Mode:

serial: RS-232

parallel: SPP/EPP/ECP - IEEE1284

#### **Package content**

- Mini PCIe module
- 1 serial connecting cable
- 1 parallel connecting cable
- Driver CD
- User manual