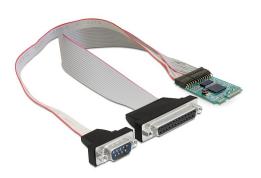

### Description

This Mini PCIe card by Delock expands a PC by one external serial port and one external parallel port. Different devices such as scanner, printer, mouse etc. can be connected to this card.

#### **Specification**

• Connectors:

PCB:

1 x 9 pin COM port pin header male

1 x 18 pin parallel port pin header male cable:

1 x serial RS-232 DB9 male with nuts

1 x Parallel DB25 female with nuts

• Chipset: Oxford OXPCle952

Cable length with connectors:

serial ca. 30 cm Parallel ca. 28 cm

• Operating temperature: 0 °C ~ 85 °C

#### **Package content**

- Mini PCIe module
- 1 serial connecting cable
- 1 parallel connecting cable
- Driver CD
- User manual