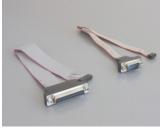

#### **Specification**

• Connectors:

PCB:

1 x 9 pin COM port pin header male

1 x 18 pin parallel port pin header male cable:

1 x serial RS-232 DB9 male with nuts

1 x Parallel DB25 female with nuts

• Chipset: Oxford OXPCle952

Cable length with connectors:

serial ca. 30 cm Parallel ca. 28 cm

• Operating temperature: 0 °C ~ 85 °C

#### **Package content**

- Mini PCIe module
- 1 serial connecting cable
- 1 parallel connecting cable
- Driver CD
- User manual