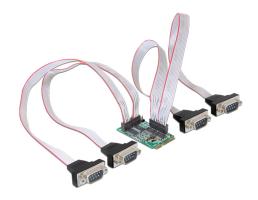

### **Specification**

• Chipset: Oxford OXPCle954

• Form factor: Mini PCIe full size

• Interface: PCI Express revision 1.1a

· Connectors:

PCB:

4 x 9 pin COM port pin header male

1 x 3 pin power connector

cable:

4 x serial RS-232 DB9 male with nuts

1 x 4 pin (5 V)

- Data transfer rate up to 460.8 Kbps
- Compatible with 950 UART
- FIFO: 128 byte
- Supports PCIe Power Management
- 5 V or 12 V voltage adjustable by power cable (DB9 pin9)
- Cable length incl. connectors: ca. 30 cm
- Operating temperature: 0 °C ~ 80 °C

#### **Package content**

- Mini PCIe module
- 4 serial connecting cable
- 1 Molex power cable
- Driver CD
- User manual