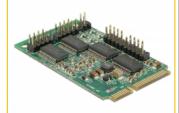

#### **Description**

The Mini PCIe card expands a PC by four serial ports. Connected devices can be optionally supplied with a voltage of 5 V or 12 V. Different devices such as scanner, printer, mouse etc. can be connected to this card.

### **Specification**

• Chipset: Oxford OXPCle954

• Form factor: Mini PCIe full size

• Interface: PCI Express revision 1.1a

· Connectors:

PCB:

4 x 9 pin COM port pin header male

1 x 3 pin power connector