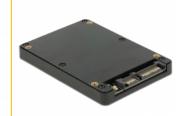

# Delock 2.5" Card Reader SATA > Secure Digital Card

### **Specification**

- Connectors:
  - 1 x SD slot
  - 1 x SATA 1.5 Gb/s 22 pin plug
- Data transfer rate up to 1.5 Gb/s
- Bootable
- Supports SD, SDHC memory cards
- Dimensions (LxWxH): ca. 100 x 70 x 9 mm
- · OS independent, no driver installation necessary