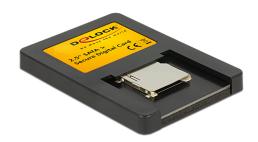

# Delock 2.5" Card Reader SATA > Secure Digital Card

#### Description

This Card Reader by Delock can be used for application of your SD memory cards. It can be installed internally to your PC via SATA port. The optional SD card works as additional storage space, as well as HDD for an operating system since you can also boot from it.

### **Specification**

- Connectors:
  - 1 x SD slot
  - 1 x SATA 1.5 Gb/s 22 pin plug
- Data transfer rate up to 1.5 Gb/s
- Bootable
- Supports SD, SDHC memory cards
- Dimensions (LxWxH): ca. 100 x 70 x 9 mm
- · OS independent, no driver installation necessary