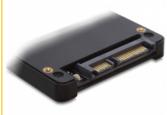

# Delock 2.5" Card Reader SATA > Secure Digital Card

### **Specification**

- Connectors:
  - 1 x SD slot
  - 1 x SATA 1.5 Gb/s 22 pin plug
- Data transfer rate up to 1.5 Gb/s
- Bootable
- Supports SD, SDHC memory cards
- Dimensions (LxWxH): ca. 100 x 70 x 9 mm
- · OS independent, no driver installation necessary