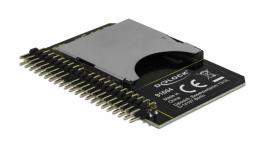

# **Delock Converter IDE 44pin > SD Card**

### **Description**

This converter by Delock enables the connection of a Secure Digital memory card and can be connected via IDE 44pin port.

### **Specification**

- · For SD and SDHC card
- Connection: IDE 44pin male
- Supports PIO, Multi-Word DMA and Ultra DMA data transfer mode
- Power from IDE 44pin
- Supports Hot Swap
- Dimension: 53 x 42,3 mm (with 7,2mm pin)
- No driver required